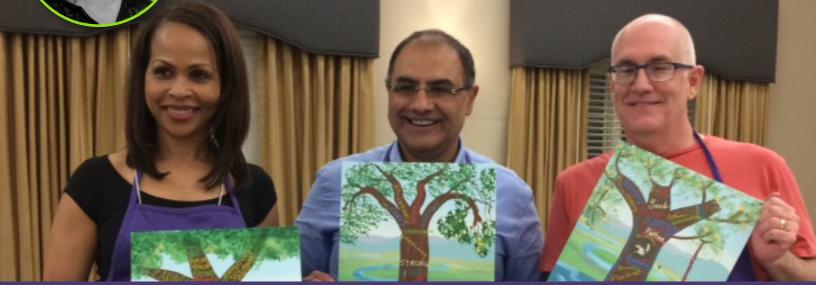

### Shannon Willow Art Team Building Experience

Your business has roots and branches. The tree is the metaphor for this interactive art team building experience. Through the creation of a visual talking tree, each participant identifies their unique strengths and their contribution to the company's overall success. In this dynamic step-by-step process, each team member completes a personalized landscape painting. Shannon encourages appreciative inquiry and deep listening throughout the process by tapping into the wisdom in the room.

The trunk of each tree consists of a mosaic of personal affirmations written by the individual, along with words that reflect the values of your company. Commonly used words are: *strength, compassion, motivation, leadership, respect, collaboration, perseverance, communication, stewardship, inclusion* and *diversity*. The tree design is placed within a landscape that includes the visual elements of moving water, mountains and a lush field.

In this two-hour workshop, Shannon weaves in conversations about the interconnectedness and the strengths of each individual who make up the overall success of your company. This collaborative process using transparency and soft skills creates a vivid reminder of your company's core values and what is possible when we work together as a community.