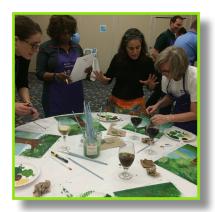

### Shannon Willow Art Team Building Experience

Your business has roots and branches. The tree is the metaphor for this interactive art team building experience. Through the creation of a visual talking tree, each participant identifies their unique strengths and their contribution to the company's overall success. In this dynamic step-by-step process, each team member completes a personalized landscape painting. Shannon encourages appreciative inquiry and deep listening throughout the process by tapping into the wisdom in the room.

In this two-hour workshop, Shannon weaves in conversations about the interconnectedness and the strengths of each individual who make up the overall success of your company. This collaborative process using transparency and soft skills creates a vivid reminder of your company's core values and what is possible when we work together as a community.