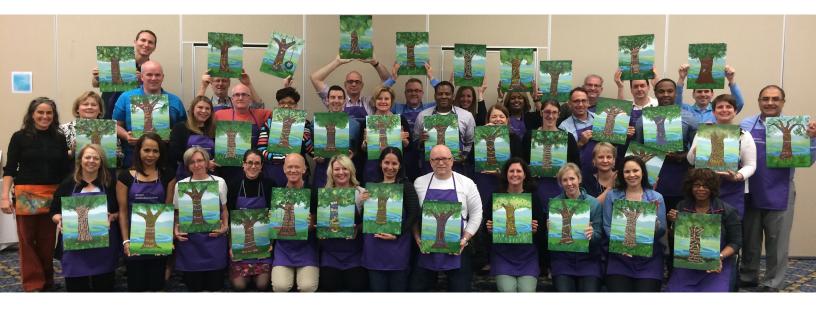

### Shannon Willow Art Team Building Experience

Your business has roots and branches. The tree is the metaphor for this interactive art team building experience. Through the creation of a visual talking tree, each participant identifies their unique strengths and their contribution to the company's overall success. In this dynamic step-by-step process, each team member completes a personalized landscape painting. Shannon encourages appreciative inquiry and deep listening throughout the process by tapping into the wisdom in the room.

In this two-hour workshop, Shannon weaves in conversations about the interconnectedness and the strengths of each individual who make up the overall success of your company. This collaborative process using transparency and soft skills creates a vivid reminder of your company's core values and what is possible when we work together as a community.