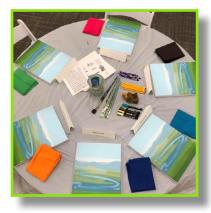

### Shannon Willow Art Team Building Experience

Your business has roots and branches. The tree is the metaphor for this interactive art team building experience. Through the creation of a visual talking tree, each participant identifies their unique strengths and their contribution to the company's overall success. In this dynamic step-by-step process, each team member completes a personalized landscape painting. Shannon encourages appreciative inquiry and deep listening throughout the process by tapping into the wisdom in the room.

The trunk of each tree consists of a mosaic of personal affirmations written by the individual, along with words that reflect the values of your company. Commonly used words are: *strength, compassion, motivation, leadership, respect, collaboration, perseverance, communication, stewardship, inclusion* and *diversity*. The tree design is placed within a landscape that includes the visual elements of moving water, mountains and a lush field.