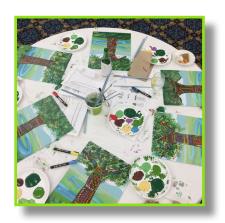

### Shannon Willow Art Team Building Experience

Your business has roots and branches. The tree is the metaphor for this interactive art team building experience. Through the creation of a visual talking tree, each participant identifies their unique strengths and their contribution to the company's overall success. In this dynamic step-by-step process, each team member completes a personalized landscape painting. Shannon encourages appreciative inquiry and deep listening throughout the process by tapping into the wisdom in the room.

The trunk of each tree consists of a mosaic of personal affirmations written by the individual, along with words that reflect the values of your company. Commonly used words are: *strength, compassion, motivation, leadership, respect, collaboration, perseverance, communication, stewardship, inclusion* and *diversity*. The tree design is placed within a landscape that includes the visual elements of moving water, mountains and a lush field.