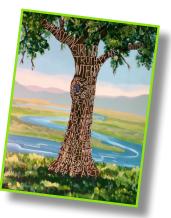

The trunk of each tree consists of a mosaic of personal affirmations written by the individual, along with words that reflect the values of your company. Commonly used words are: *strength, compassion, motivation, leadership, respect, collaboration, perseverance, communication, stewardship, inclusion* and *diversity*. The tree design is placed within a landscape that includes the visual elements of moving water, mountains and a lush field.

In this two-hour workshop, Shannon weaves in conversations about the interconnectedness and the strengths of each individual who make up the overall success of your company. This collaborative process using transparency and soft skills creates a vivid reminder of your company's core values and what is possible when we work together as a community.